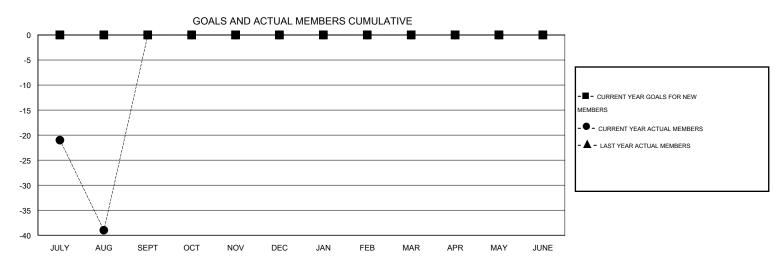

## LOCATION NORTH CAROLINA

GMT CA 1

| Clubs         |                  |                   |                  |                  | Members               |                    |                                     |                    |                  |  |
|---------------|------------------|-------------------|------------------|------------------|-----------------------|--------------------|-------------------------------------|--------------------|------------------|--|
|               | RESU             | LTS FOR 2015-2016 | i                |                  | RESULTS FOR 2015-2016 |                    |                                     |                    |                  |  |
| QUARTER       | NEW CLUB<br>GOAL | NEW CLUBS         | DROPPED<br>CLUBS | NET<br>GAIN/LOSS | QUARTER               | NEW MEMBER<br>GOAL | CHARTER AND<br>NEW MEMBERS<br>ADDED | DROPPED<br>MEMBERS | NET<br>GAIN/LOSS |  |
| JULY/AUG/SEPT | 0                | 0                 | 3                | -3               | JULY/AUG/SEPT         | 0                  | 12                                  | 51                 | -39              |  |
| OCT/NOV/DEC   | 0                | 0                 | 0                | 0                | OCT/NOV/DEC           | 0                  | 0                                   | 0                  | 0                |  |
| JAN/FEB/MAR   | 0                | 0                 | 0                | 0                | JAN/FEB/MAR           | 0                  | 0                                   | 0                  | 0                |  |
| APR/MAY/JUNE  | 0                | 0                 | 0                | 0                | APR/MAY/JUNE          | 0                  | 0                                   | 0                  | 0                |  |

## GOALS AND ACTUAL NEW CLUBS CUMULATIVE

| DROPPED CLUBS: 3 |    | 8 CLUBS OF 68 ADDED 1 OR MORE NEW MEMBERS | GENDER DISTRIBUTION   |              |     |
|------------------|----|-------------------------------------------|-----------------------|--------------|-----|
|                  |    | NEW MEMBERS                               | MALE                  | 898 (70.43%) |     |
|                  |    |                                           | FEMALE                | 377 (29.57%) |     |
| DROPPED MEMBERS  |    |                                           |                       |              |     |
| DECEASED         | 4  | CHON HERE FOR HEALTH                      |                       |              | 272 |
| CLUB CANCELLED 0 |    | CLICK HERE FOR HEALTH ASSESSMENT DATA     | FAMILY UNIT MEMBERS   |              |     |
| OTHER            | 47 |                                           | HEAD OF HOUSEHOLD     |              | 133 |
| TOTAL            | 51 |                                           | NON-HEAD OF HOUSEHOLD |              |     |